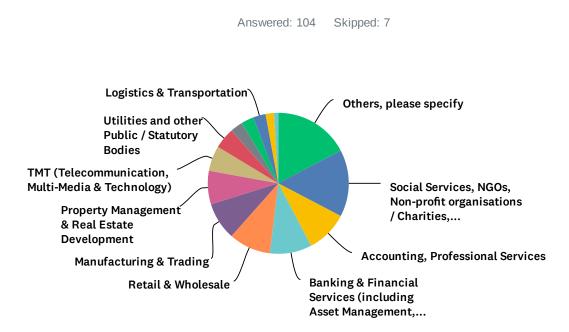

### Q6 What is the main business sector of your organisation?

| ANSWER CHOICES                                                         | RESPONSES |     |
|------------------------------------------------------------------------|-----------|-----|
| Others, please specify                                                 | 17%       | 18  |
| Social Services, NGOs, Non-profit organisations / Charities, Education | 15%       | 16  |
| Accounting, Professional Services                                      | 10%       | 10  |
| Banking & Financial Services (including Asset Management, Insurance)   | 10%       | 10  |
| Retail & Wholesale                                                     | 10%       | 10  |
| Manufacturing & Trading                                                | 9%        | 9   |
| Property Management & Real Estate Development                          | 8%        | 8   |
| TMT (Telecommunication, Multi-Media & Technology)                      | 6%        | 6   |
| Utilities and other Public / Statutory Bodies                          | 5%        | 5   |
| Architecture, Engineering & Construction                               | 3%        | 3   |
| Hospitality & Catering                                                 | 3%        | 3   |
| Logistics & Transportation                                             | 3%        | 3   |
| Advertising, Public Relations & Marketing                              | 2%        | 2   |
| Chemicals & Pharmaceutical                                             | 1%        | 1   |
| TOTAL                                                                  |           | 104 |