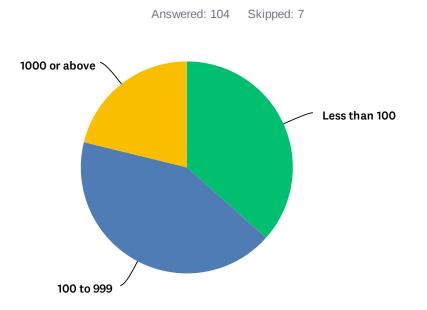

### Q7 What is the size of your organisation?

| ANSWER CHOICES | RESPONSES |     |
|----------------|-----------|-----|
| Less than 100  | 37%       | 38  |
| 100 to 999     | 42%       | 44  |
| 1000 or above  | 21%       | 22  |
| TOTAL          |           | 104 |