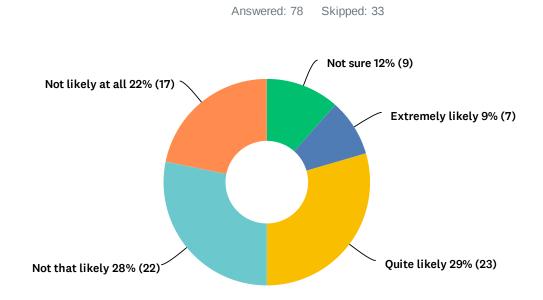

# Q5 Which of the following best describes the likelihood of your company hiring talents based outside of Hong Kong in the coming 12 months?