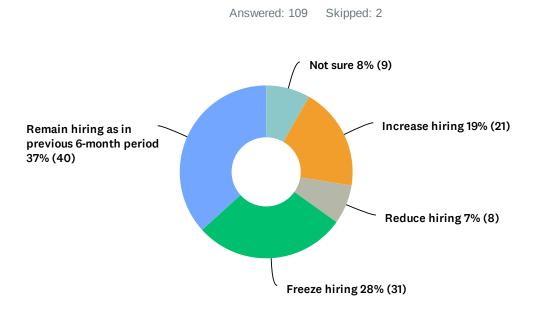

### Q4 What is your company's hiring plan for its Hong Kong operation over the next 12 months?

| 1. Domestic Economic Downturn  | 56%        |
|--------------------------------|------------|
| 2. Global economic uncertainty | <b>54%</b> |
| 3. Talent shortage             | 52%        |

• **56%** of responding companies will **remain**\*\* **/ increase hiring** in 2024.

\* Extremely / quite negative outlook

\*\* Remain hiring as in prevous 6-month period