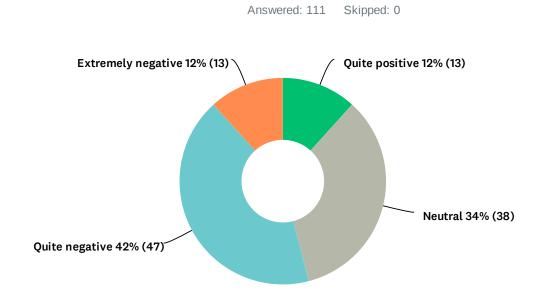

# Q1 What is your outlook for the business conditions in Hong Kong over the next 12 months?

### BACKGROUND

Data Collection Period: 31 January – 9 February 2024 Participating Companies: 111

- **Over 50%**\* of responding companies were pessimistic about HK business conditions in 2024.
- **Top 3 challenges** facing businesses over the next 12 months:

\* Extremely / quite negative outlook

\*\* Remain hiring as in prevous 6-month period