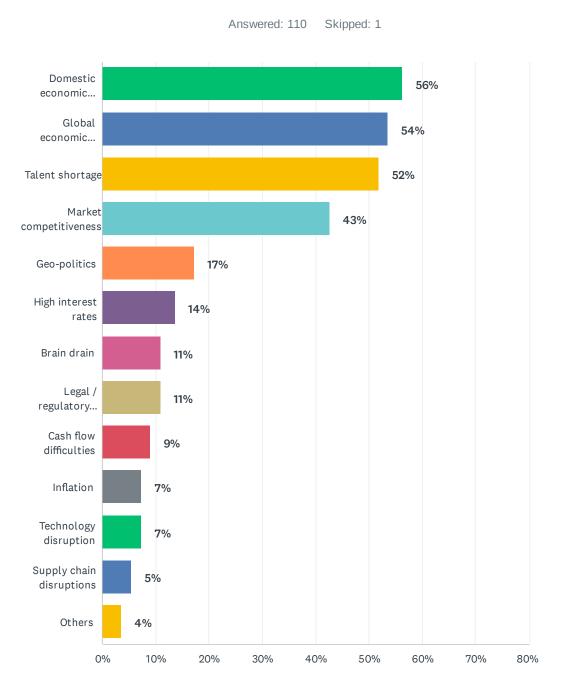

## Q3 Please select the Top 3 challenges facing your business over the next 12 months.

#### Quick Poll on 2024 Outlook

| ANSWER CHOICES                | RESPONSES |    |
|-------------------------------|-----------|----|
| Domestic economic downturn    | 56%       | 62 |
| Global economic uncertainty   | 54%       | 59 |
| Talent shortage               | 52%       | 57 |
| Market competitiveness        | 43%       | 47 |
| Geo-politics                  | 17%       | 19 |
| High interest rates           | 14%       | 15 |
| Brain drain                   | 11%       | 12 |
| Legal / regulatory compliance | 11%       | 12 |
| Cash flow difficulties        | 9%        | 10 |
| Inflation                     | 7%        | 8  |
| Technology disruption         | 7%        | 8  |
| Supply chain disruptions      | 5%        | 6  |
| Others                        | 4%        | 4  |
| Total Respondents: 110        |           |    |

| 1. Domestic Economic Downturn  | 56%        |
|--------------------------------|------------|
| 2. Global economic uncertainty | <b>54%</b> |
| 3. Talent shortage             | 52%        |

• **56%** of responding companies will **remain**\*\* **/ increase hiring** in 2024.