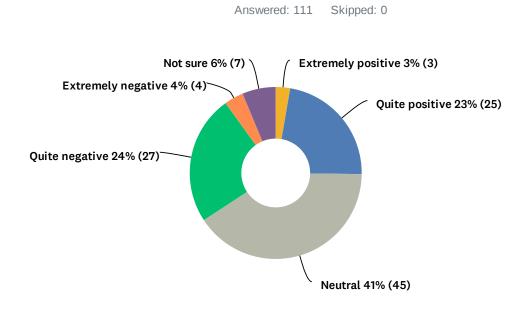

UND

Data Collection Period: 31 January – 9 February 2024 Participating Companies: 111



- **Over 50%**\* of responding companies were pessimistic about HK business conditions in 2024.
- **Top 3 challenges** facing businesses over the next 12 months:

| 1. Domestic Economic Downturn  | 56%        |
|--------------------------------|------------|
| 2. Global economic uncertainty | <b>54%</b> |
| 3. Talent shortage             | 52%        |



• **56%** of responding companies will **remain**\*\* **/ increase hiring** in 2024.

\* Extremely / quite negative outlook

\*\* Remain hiring as in prevous 6-month period







# Q1 What is your outlook for the business conditions in Hong Kong over the next 12 months?



# Q2 What is the outlook for your company's business in the next 12 months?



## Q3 Please select the Top 3 challenges facing your business over the next 12 months.



#### Quick Poll on 2024 Outlook

| ANSWER CHOICES                | RESPONSES |    |
|-------------------------------|-----------|----|
| Domestic economic downturn    | 56%       | 62 |
| Global economic uncertainty   | 54%       | 59 |
| Talent shortage               | 52%       | 57 |
| Market competitiveness        | 43%       | 47 |
| Geo-politics                  | 17%       | 19 |
| High interest rates           | 14%       | 15 |
| Brain drain                   | 11%       | 12 |
| Legal / regulatory compliance | 11%       | 12 |
| Cash flow difficulties        | 9%        | 10 |
| Inflation                     | 7%        | 8  |
| Technology disruption         | 7%        | 8  |
| Supply cha